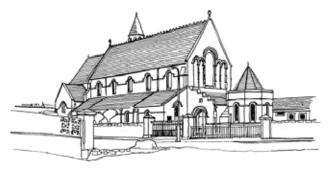

## A brief History of St James

From 1737 until 1877, the Episcopalian congregation worshipped in a chapel in the High Street in Stonehaven's Old Town.

The foundation stone of the existing building was laid by Bishop Penrose in 1877 and dedicated in 1885. The Baptistry at the West End was added in 1906.