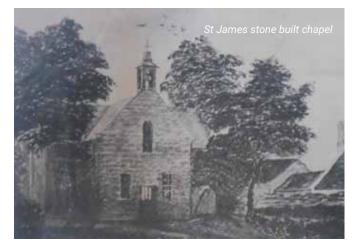

## A brief History of St James

From 1737 until 1877, the Episcopalian congregation worshipped in a chapel in the High Street in Stonehaven's Old Town.

The foundation stone of the existing building was laid by Bishop Penrose in 1877 and dedicated in 1885. The Baptistry at the West End was added in 1906.