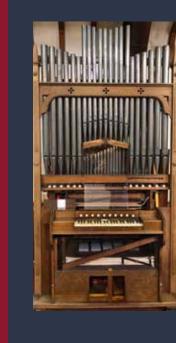

## The Demonstrator Organ

This Edwardian organ was rescued from a church in Stirlingshire, and rebuilt to show the innards, and how the organ generates its characteristic sound. It is in full working order and can be played.

Further explanations are on the panels in the Exhibition and on our web site.

< The Positiv demonstrator organ